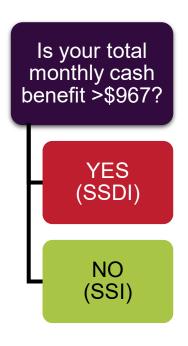

## 2025 SCREENING TOOL: SSI vs. SSDI - MA

## **Cash Benefit Questions**

## **Health Insurance Questions**

Do you get your cash benefit on the 1st of the month? **YFS** (SSI) NO (SSDI)









For more information about **Work Without Limits Benefits Counseling** call toll-free

**1-877-YES-WORK** (1-877-937-9675)

or visit workwithoutlimits.org

\*This screening tool is intended as a guide when determining which benefit the beneficiary is most likely entitled to. This tool does not guarantee 100% accuracy. To formally verify which Social Security benefits the beneficiary receives, request a Benefits Planning Query (SSA-2459) from the local Social Security Field office.



Work Without Limits is an initiative of ForHealth Consulting, the consulting and operations division of UMass Chan Medical School.



This document was developed at U.S. taxpayer expense and is funded through a Social Security cooperative agreement. Although Social Security reviewed this document for a