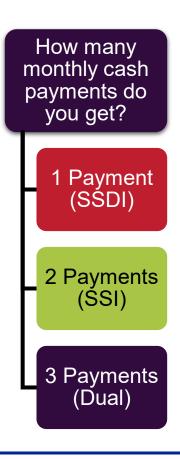

## 2025 SCREENING TOOL: SSI vs. SSDI - MA

## **Cash Benefit Questions**

## **Health Insurance Questions**

Do you get your cash benefit on the 1st of the month? **YFS** (SSI) NO (SSDI)









For more information about **Work Without Limits Benefits Counseling** call toll-free

**1-877-YES-WORK** (1-877-937-9675)

or visit workwithoutlimits.org

\*This screening tool is intended as a guide when determining which benefit the beneficiary is most likely entitled to. This tool does not guarantee 100% accuracy. To formally verify which Social Security benefits the beneficiary receives, request a Benefits Planning Query (SSA-2459) from the local Social Security Field office.



Work Without Limits is an initiative of ForHealth Consulting, the consulting and operations division of UMass Chan Medical School.



This document was developed at U.S. taxpayer expense and is funded through a Social Security cooperative agreement. Although Social Security reviewed this document for acc