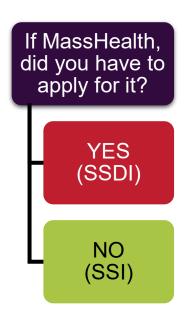

## **Health Insurance Questions**

Do you get your cash benefit on the 1st of the month? **YFS** (SSI) NO (SSDI)

For more information about **Work Without Limits Benefits Counseling** call toll-free

**1-877-YES-WORK** (1-877-937-9675)