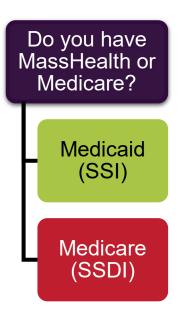

## **Health Insurance Questions**

Do you get your cash benefit on the 1st of the month? **YFS** (SSI) NO (SSDI)

For more information about **Work Without Limits Benefits Counseling** call toll-free

**1-877-YES-WORK** (1-877-937-9675)