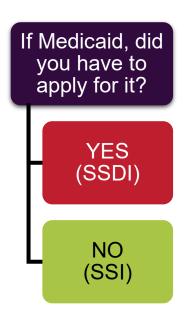

## **Health Insurance Questions**

Do you get your cash benefit on the 1st of the month?

YES (SSI)

NO (SSDI)

For more information about
Work Without Limits
Benefits Counseling
call toll-free

**1-877-YES-WORK** (1-877-937-9675)