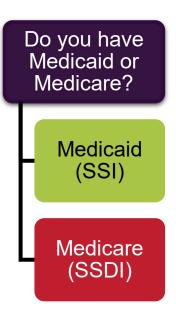

## **Health Insurance Questions**

Do you get your cash benefit on the 1st of the month?

YES (SSI)

NO (SSDI)

For more information about
Work Without Limits
Benefits Counseling
call toll-free

**1-877-YES-WORK** (1-877-937-9675)