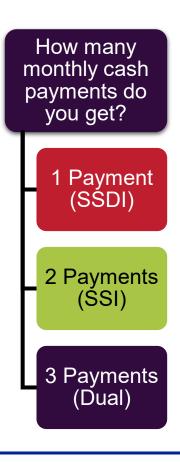

## 2025 SCREENING TOOL: SSI vs. SSDI - RI

## **Cash Benefit Questions**

## **Health Insurance Questions**

Do you get your cash benefit on the 1st of the month?

YES (SSI)

NO (SSDI)









For more information about
Work Without Limits
Benefits Counseling
call toll-free

**1-877-YES-WORK** (1-877-937-9675)

or visit WorkWithoutLimits.org

\*This screening tool is intended as a guide when determining which benefit the beneficiary is most likely entitled to. This tool does not guarantee 100% accuracy. To formally verify which Social Security benefits the beneficiary receives, request a Benefits Planning Query (SSA-2459) from the local Social Security Field office.



Chan School

Work Without Limits is an initiative of ForHealth Consulting, the consulting and operations division of UMass Chan Medical School.



This document was developed at U.S. taxpayer expense and is funded through a Social Security cooperative agreement. Although Social Security reviewed this documen