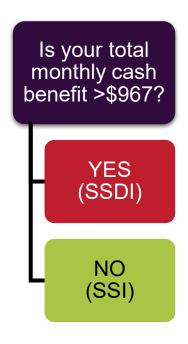

## 2025 SCREENING TOOL: SSI vs. SSDI - RI

## **Cash Benefit Questions**

## **Health Insurance Questions**

Do you get your cash benefit on the 1st of the month?

YES (SSI)

NO (SSDI)









For more information about
Work Without Limits
Benefits Counseling
call toll-free

**1-877-YES-WORK** (1-877-937-9675)

or visit WorkWithoutLimits.org

\*This screening tool is intended as a guide when determining which benefit the beneficiary is most likely entitled to. This tool does not guarantee 100% accuracy. To formally verify which Social Security benefits the beneficiary receives, request a Benefits Planning Query (SSA-2459) from the local Social Security Field office.



Chan School

Work Without Limits is an initiative of ForHealth Consulting, the consulting and operations division of UMass Chan Medical School.



This document was developed at U.S. taxpayer expense and is funded through a Social Security cooperative agreement. Although Social Security reviewed this docum