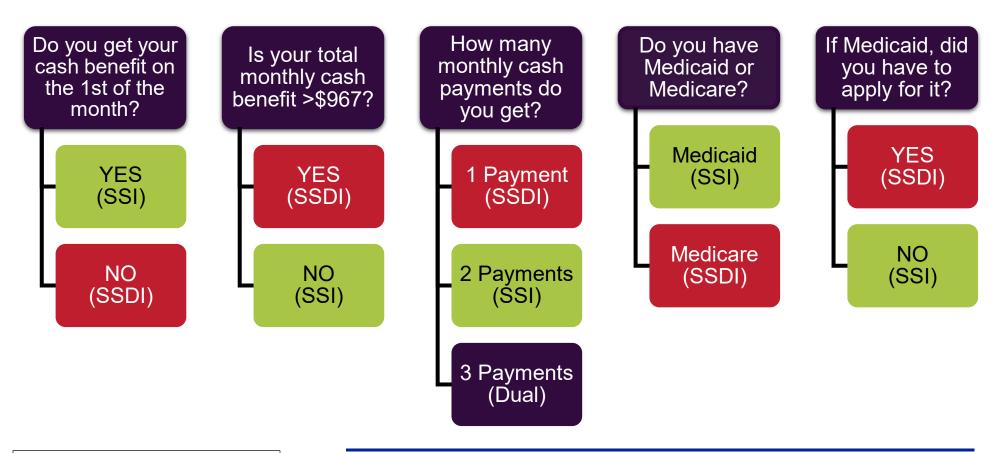

## 2025 SCREENING TOOL: SSI vs. SSDI - NY

## **Cash Benefit Questions**

## **Health Insurance Questions**

For more information about Work Without Limits Benefits Counseling call toll-free 1-877-YES-WORK (1-877-937-9675)

or visit workwithoutlimits.org

\*This screening tool is intended as a guide when determining which benefit the beneficiary is most likely entitled to. This tool does not guarantee 100% accuracy. To formally verify which Social Security benefits the beneficiary receives, request a Benefits Planning Query (SSA-2459) from the local Social Security Field office.